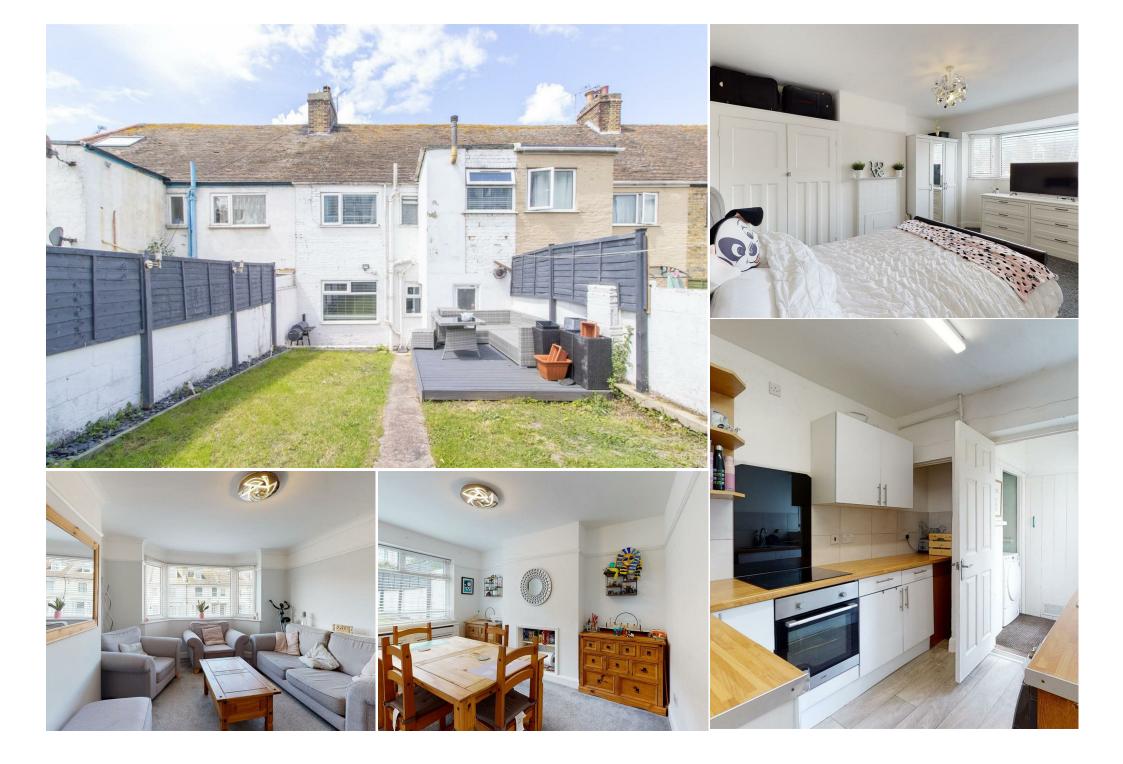

## **ABOUT**

For sale by Modern Method of Auction; Starting Bid Price £200,000 plus Reservation Fee.

Miles and Barr are delighted to bring to the market this fantastic four-bedroom home. The property is situated a stone's throw from one of Margate's main attractions Dreamland and our Blue flagged Beach, this property really does have all you need on its doorstep. Downstairs the property offers two good sized reception rooms and a separate kitchen/utility, upstairs there are two spacious double rooms, a further two singles and a family bathroom. Externally the property offers a generously sized sunny rear garden. On top of the popular location, the property is raised and set back from the road. Call Miles and Barr 7 days a week to arrange your internal viewing appointment!

## **DESCRIPTION**

Entrance

Lounge 14'6 x 12'4 (4.42m x 3.76m)

Dining Room 12'1 x 9'10 (3.68m x 3.00m)

Kitchen 11'1 x 8'0 (3.38m x 2.44m)

First Floor

Bedroom One 15'3 x 11'5 (4.65m x 3.48m)

Bedroom Two 12'1 x 9'6 (3.68m x 2.90m)

Bedroom Three 6'11 x 6'6 (2.11m x 1.98m)

Bathroom  $8'10 \times 5'7 (2.69 \text{m} \times 1.70 \text{m})$ 

External

Rear Garden