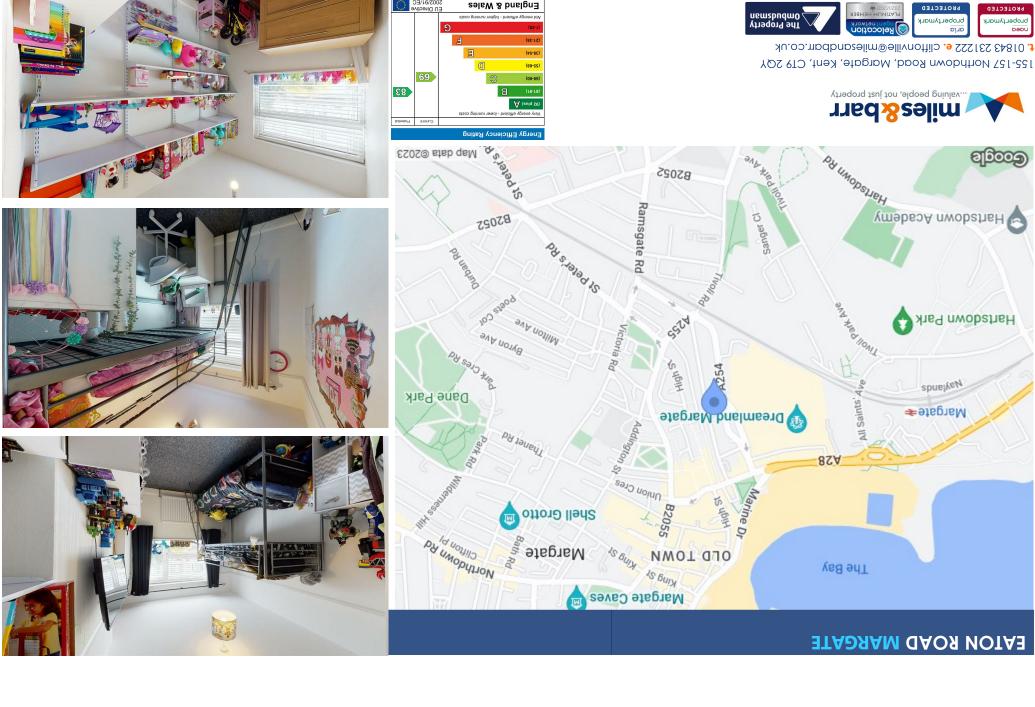

## **DESCRIPTION**

Entrance

Lounge 14'6 x 12'4 (4.42m x 3.76m)

Dining Room 12'1 x 9'10 (3.68m x 3.00m)

Kitchen 11'1 x 8'0 (3.38m x 2.44m)

First Floor

Bedroom One 15'3 x 11'5 (4.65m x 3.48m)

Bedroom Two 12'1 x 9'6 (3.68m x 2.90m)

Bedroom Three 6'11 x 6'6 (2.11m x 1.98m)

Bathroom  $8'10 \times 5'7 (2.69 \text{m} \times 1.70 \text{m})$ 

External

Rear Garden