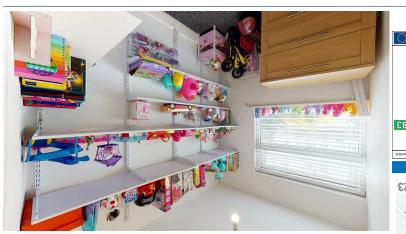

## **DESCRIPTION**

Entrance

Lounge 14'6 x 12'4 (4.42m x 3.76m)

Dining Room 12'1 x 9'10 (3.68m x 3.00m)

Kitchen 11'1 x 8'0 (3.38m x 2.44m)

First Floor

Bedroom One 15'3 x 11'5 (4.65m x 3.48m)

Bedroom Two 12'1 x 9'6 (3.68m x 2.90m)

Bedroom Three 6'11 x 6'6 (2.11m x 1.98m)

Bathroom  $8'10 \times 5'7 (2.69 \text{m} \times 1.70 \text{m})$ 

External

Rear Garden